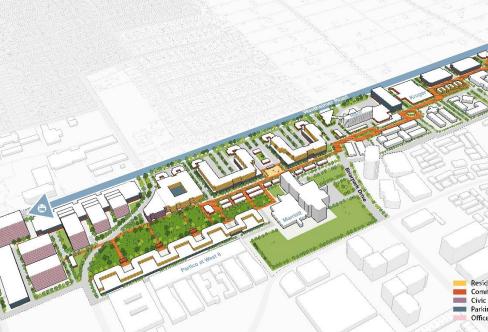

# Long Range Plan "Big Ideas"

- Infill Streets
- Signature Boulevard
- Canal Treatment
- Powerline Park(s)

#### Streetscapes - \$16.1 million

- Westheimer Road