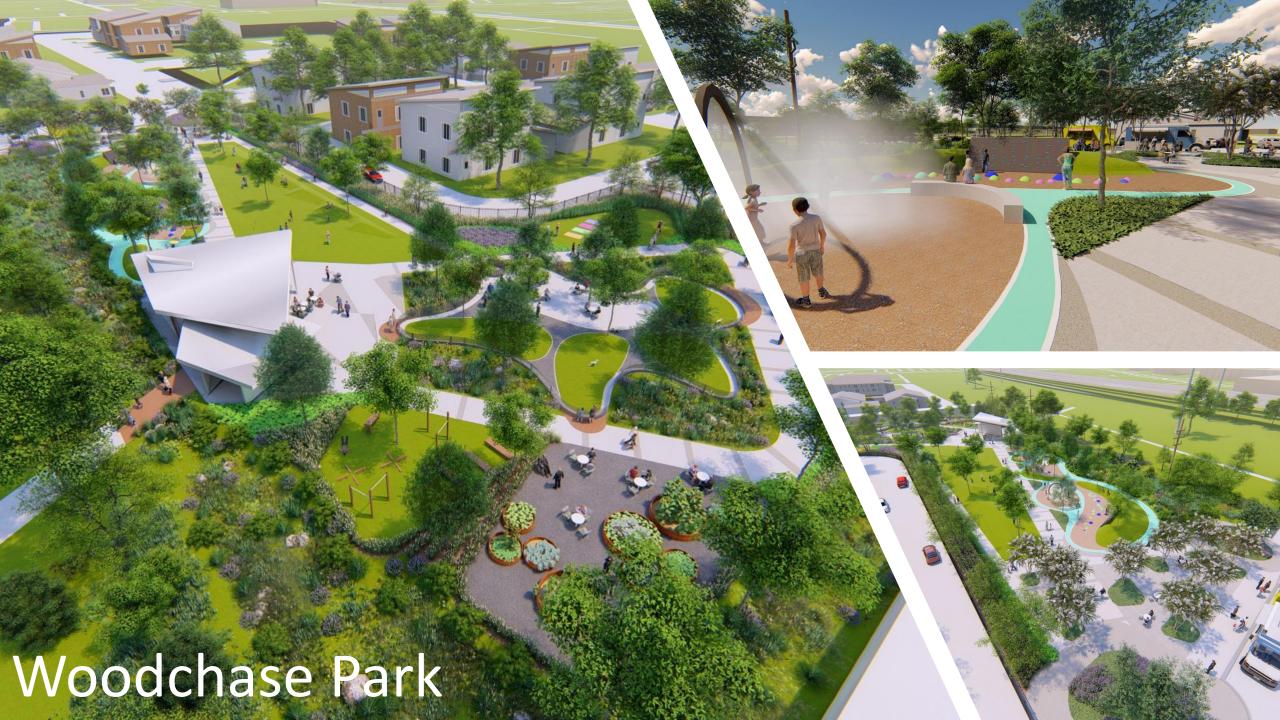

4.2

sq. miles

500,000+

live within 5 miles



4 major highways

35
min. from both Airports

## Focus Areas: Mobility Beautification Long Range Planning

# Long Range Plan "Big Ideas"

- Infill Streets
- Signature Boulevard
- Canal Treatment
- Powerline Park(s)











## Westchase 380 Area Agreement

#### Streets - \$79 million

- Meadowglen
- Walnut Bend
- Westheimer
- Westheimer/Wilcrest intersection

#### Parks - \$34 million

- Woodchase Park
- Wilcrest Park
- Festival Park

#### Streetscapes - \$16.1 million

- Westheimer Road

#### Trails - \$6 million

- Brays Bayou Connector Trail
- HCC Campus Trail
- Westpark/Wilcrest Connectors

#### **Landscaping - \$605,000**

- Wilcrest Drive







#### Elmside / Woodchase path

Recently Funded:



### CityWest / Deerwood path











#### Planned Projects.....

Elmside Drive at Meadowglen Lane









## Extended Through 2045



## Questions?

713-780-9434 westchasedistrict.com