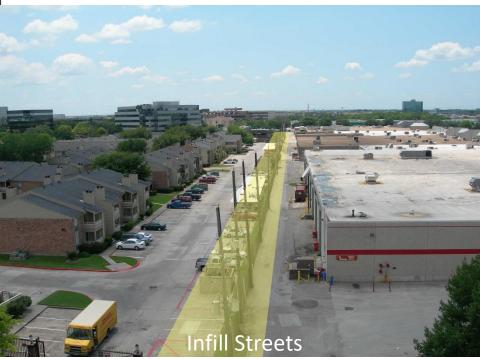

# Long Range Plan "Big Ideas"

- Infill Streets
- Signature Boulevard
- Canal Treatment
- Powerline Park(s)