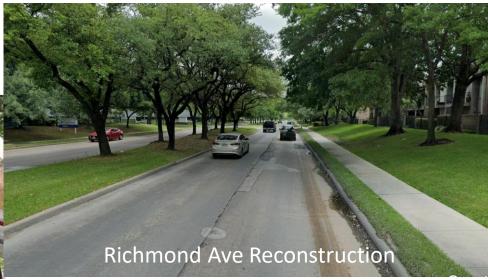

#### Streets - \$79 million

- Meadowglen
- Walnut Bend
- Westheimer
- Westheimer/Wilcrest intersection