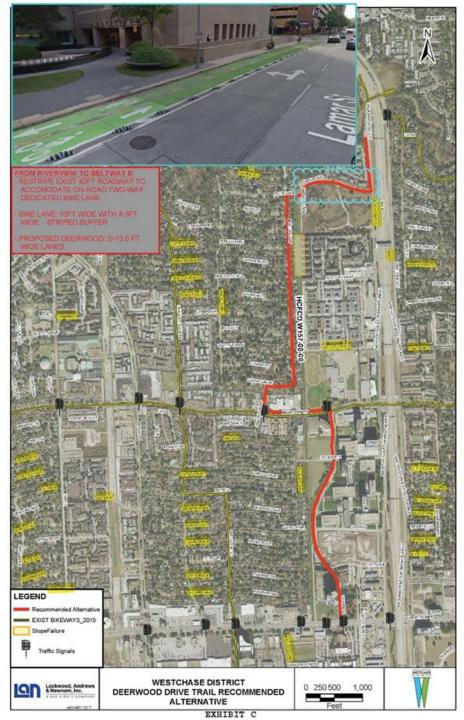

4.2

sq. miles

500,000+

live within 5 miles



4 major highways

35
min. from both Airports

## Focus Areas: Mobility Beautification Long Range Planning

# Long Range Plan "Big Ideas"

- Infill Streets
- Signature Boulevard
- Canal Treatment
- Powerline Park(s)











## Westchase 380 Area Agreement

#### Streets - \$79 million

- Meadowglen
- Walnut Bend
- Westheimer
- Westheimer/Wilcrest intersection

#### Parks - \$34 million

- Woodchase Park
- Wilcrest Park
- Festival Park

#### Streetscapes - \$16.1 million

- Westheimer Road

#### Trails - \$6 million

- Brays Bayou Connector Trail
- HCC Campus Trail
- Westpark/Wilcrest Connectors

#### **Landscaping - \$605,000**

- Wilcrest Drive







#### Elmside / Woodchase path

Recently Funded:



### CityWest / Deerwood path











#### Planned Projects.....

Elmside Drive at Meadowglen Lane









## Extended Through 2045



## Questions?

713-780-9434 westchasedistrict.com