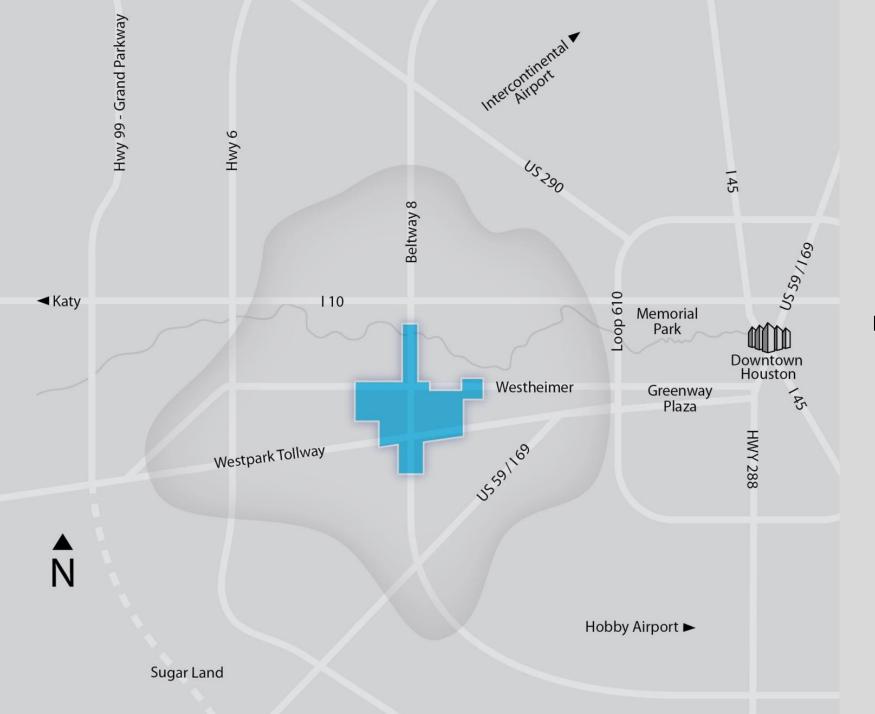

4.2

sq. miles

500,000+

live within 5 miles

4 major highways

35
min. from both Airports