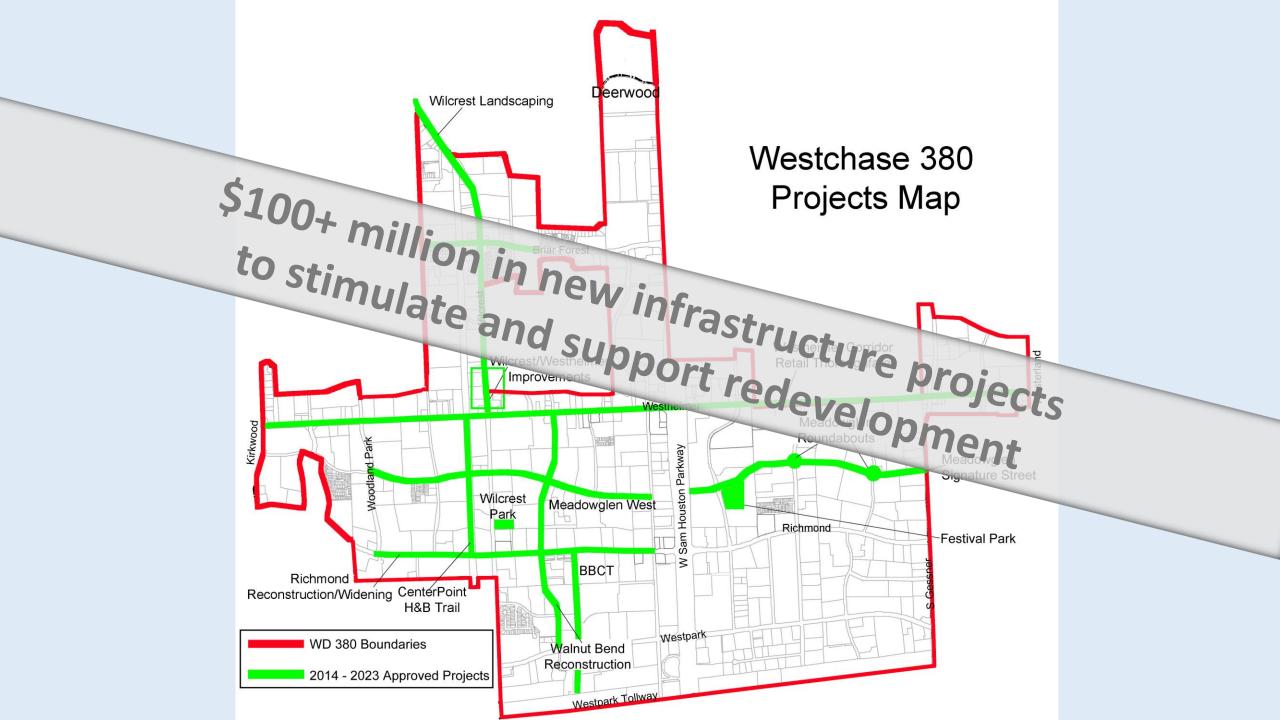

## Westchase 380 Area Agreement

#### Streets - \$79 million

- Meadowglen
- Walnut Bend
- Westheimer
- Westheimer/Wilcrest intersection

#### Parks - \$34 million

- Woodchase Park
- Wilcrest Park
- Festival Park

#### Streetscapes - \$16.1 million

- Westheimer Road

#### Trails - \$6 million

- Brays Bayou Connector Trail
- HCC Campus Trail
- Westpark/Wilcrest Connectors

#### **Landscaping - \$605,000**

- Wilcrest Drive