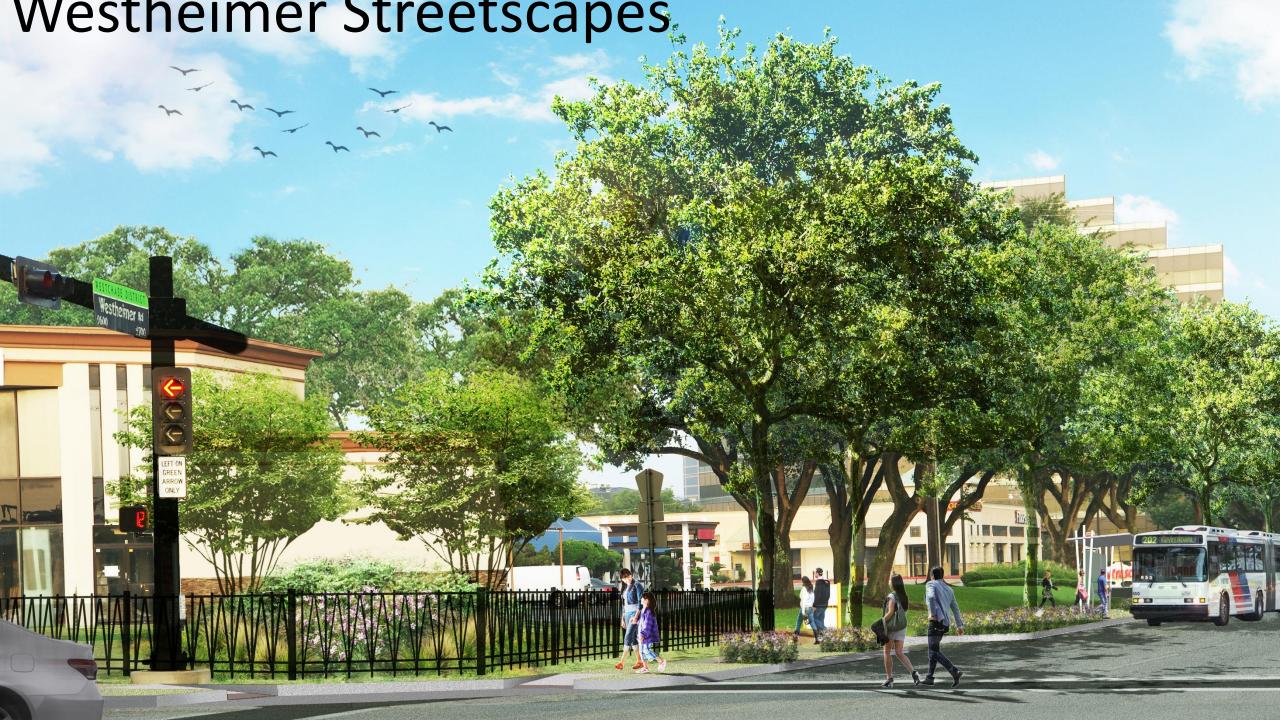

4.2

sq. miles

500,000+

live within 5 miles



4 major highways

35
min. from both Airports

## Focus Areas: Mobility Beautification Long Range Planning

# Long Range Plan "Big Ideas"

- Infill Streets
- Signature Boulevard
- Canal Treatment
- Powerline Park(s)











## Westchase 380 Area Agreement

#### Streets - \$79 million

- Meadowglen
- Walnut Bend
- Westheimer
- Westheimer/Wilcrest intersection

#### Parks - \$34 million

- Woodchase Park
- Wilcrest Park
- Festival Park

#### Streetscapes - \$16.1 million

- Westheimer Road

#### Trails - \$6 million

- Brays Bayou Connector Trail
- HCC Campus Trail
- Westpark/Wilcrest Connectors

#### **Landscaping - \$605,000**

- Wilcrest Drive







#### Elmside / Woodchase path

Recently Funded:



### CityWest / Deerwood path











#### Planned Projects.....

Elmside Drive at Meadowglen Lane









## Extended Through 2045



## Questions?

713-780-9434 westchasedistrict.com