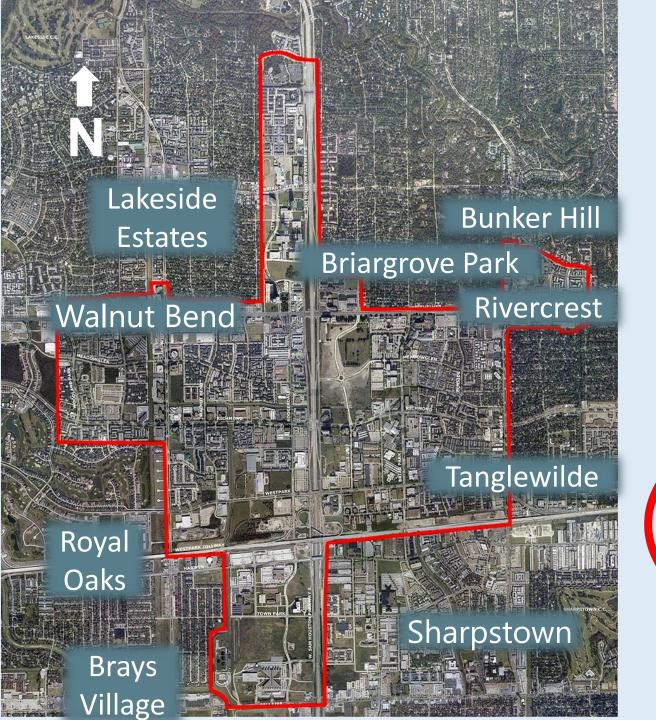

4.2

sq. miles

500,000+

live within 5 miles



4 major highways

35
min. from both Airports

## Focus Areas: Mobility Beautification Long Range Planning

# Long Range Plan "Big Ideas"

- Infill Streets
- Signature Boulevard
- Canal Treatment
- Powerline Park(s)











## Westchase 380 Area Agreement

#### Streets - \$79 million

- Meadowglen
- Walnut Bend
- Westheimer
- Westheimer/Wilcrest intersection

#### Parks - \$34 million

- Woodchase Park
- Wilcrest Park
- Festival Park

#### Streetscapes - \$16.1 million

- Westheimer Road

#### Trails - \$6 million

- Brays Bayou Connector Trail
- HCC Campus Trail
- Westpark/Wilcrest Connectors

#### **Landscaping - \$605,000**

- Wilcrest Drive







#### Elmside / Woodchase path

Recently Funded:



### CityWest / Deerwood path