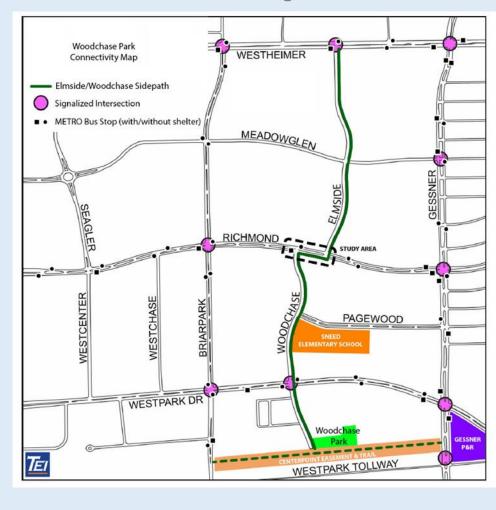

#### Elmside / Woodchase path

Recently Funded:

#### Planned Projects.....

Elmside Drive at Meadowglen Lane