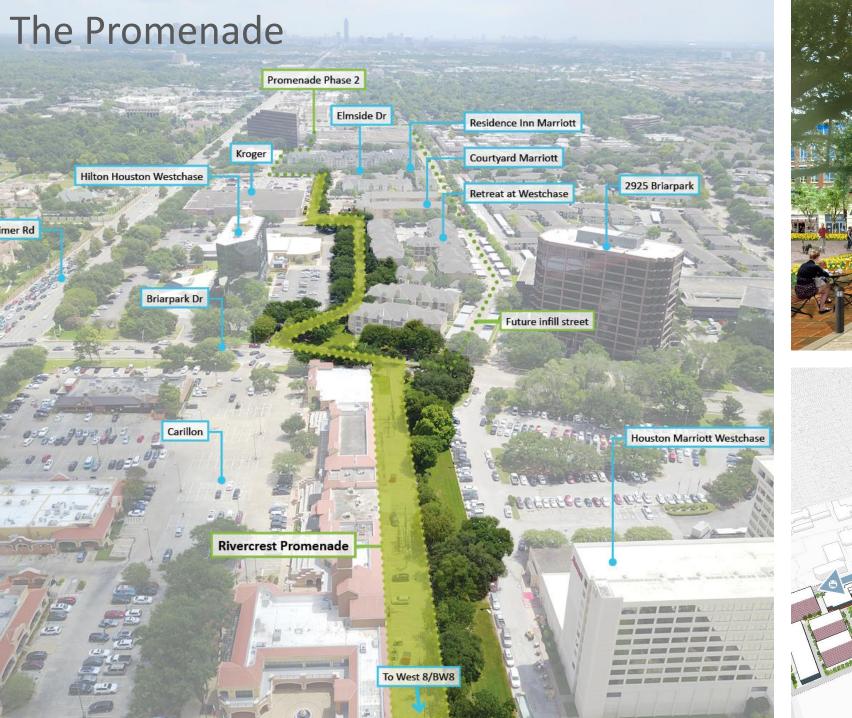

# Long Range Plan "Big Ideas"

- Infill Streets
- Signature Boulevard
- Canal Treatment
- Powerline Park(s)