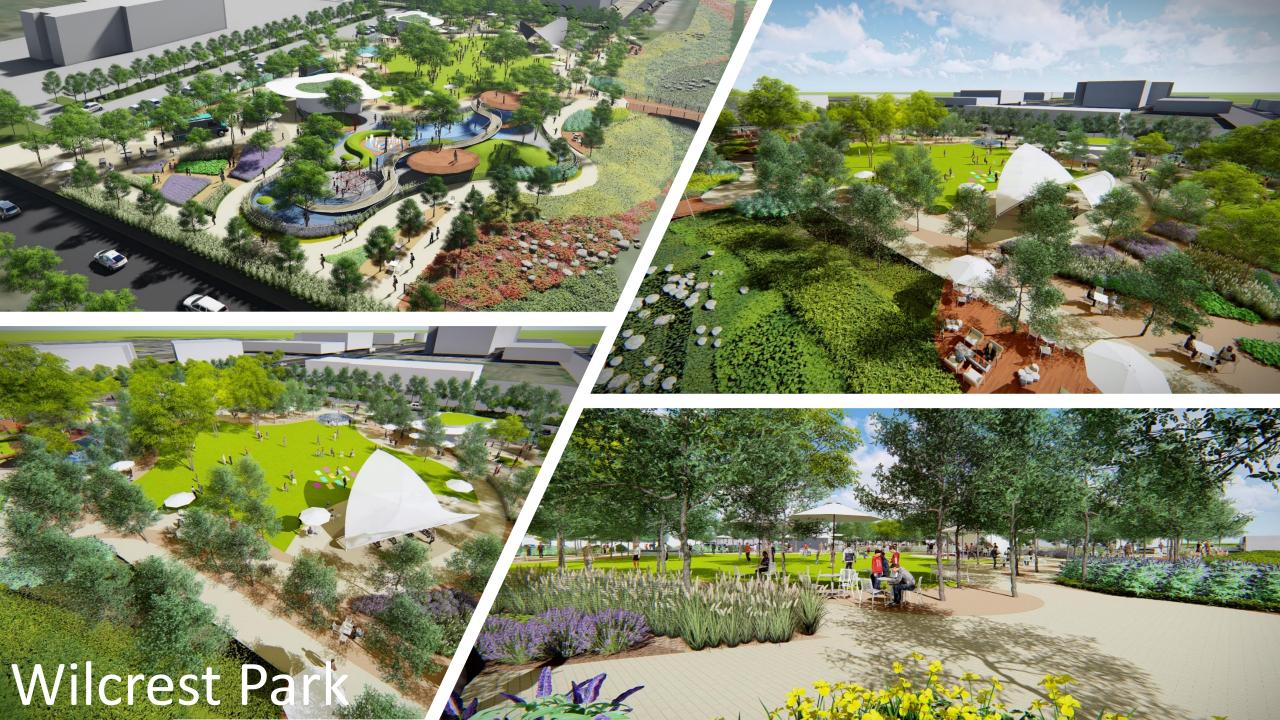

4.2

sq. miles

500,000+

live within 5 miles



4 major highways

35
min. from both Airports

## Focus Areas: Mobility Beautification Long Range Planning

# Long Range Plan "Big Ideas"

- Infill Streets
- Signature Boulevard
- Canal Treatment
- Powerline Park(s)











## Westchase 380 Area Agreement

#### Streets - \$79 million

- Meadowglen
- Walnut Bend
- Westheimer
- Westheimer/Wilcrest intersection

#### Parks - \$34 million

- Woodchase Park
- Wilcrest Park
- Festival Park

#### Streetscapes - \$16.1 million

- Westheimer Road

#### Trails - \$6 million

- Brays Bayou Connector Trail
- HCC Campus Trail
- Westpark/Wilcrest Connectors

#### **Landscaping - \$605,000**

- Wilcrest Drive







#### Elmside / Woodchase path

Recently Funded:



### CityWest / Deerwood path











#### Planned Projects.....

Elmside Drive at Meadowglen Lane









## Extended Through 2045



## Questions?

713-780-9434 westchasedistrict.com