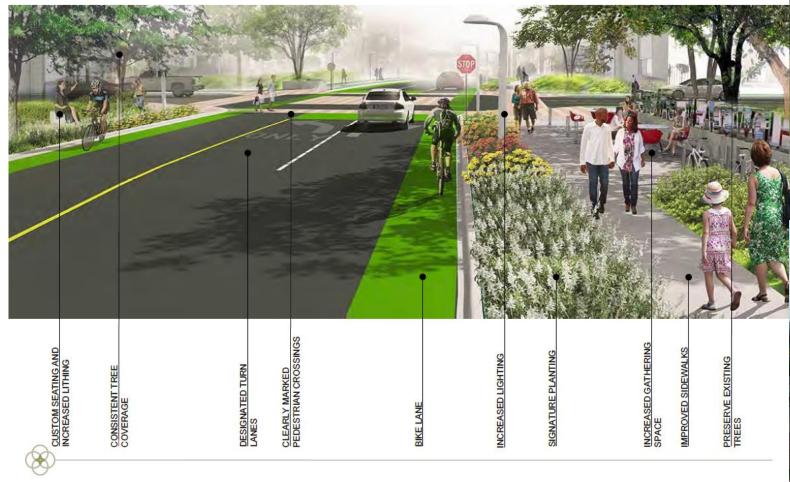

s

35
min. from both Airports

## Focus Areas: Mobility Beautification Long Range Planning

# Long Range Plan "Big Ideas"

- Infill Streets
- Signature Boulevard
- Canal Treatment
- Powerline Park(s)











## Westchase 380 Area Agreement

#### Streets - \$79 million

- Meadowglen
- Walnut Bend
- Westheimer
- Westheimer/Wilcrest intersection

#### Parks - \$34 million

- Woodchase Park
- Wilcrest Park
- Festival Park

#### Streetscapes - \$16.1 million

- Westheimer Road

#### Trails - \$6 million

- Brays Bayou Connector Trail
- HCC Campus Trail
- Westpark/Wilcrest Connectors

#### **Landscaping - \$605,000**

- Wilcrest Drive







#### Elmside / Woodchase path

Recently Funded:



### CityWest / Deerwood path











#### Planned Projects.....

Elmside Drive at Meadowglen Lane









## Extended Through 2045



## Questions?

713-780-9434 westchasedistrict.com